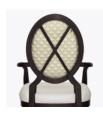

# veneto

Dining

kwalu.

Furnishing the Future™

The distinctive details of the Veneto Dining chair are impossible to overlook. This graceful chair featuring gently arched arms promote easy ingress and egress. The curves of the back and the smooth tapered legs are elegant and classic artistry. Optional decorative back X insert also available.

Features

Optional Decorative Back

Decorative back insert is optional.