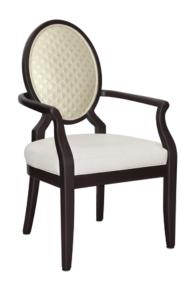

# veneto

Dining

kwalu.

Furnishing the Future™

The distinctive details of the Veneto Dining chair are impossible to overlook. This graceful chair featuring gently arched arms promote easy ingress and egress. The curves of the back and the smooth tapered legs are elegant and classic artistry. Optional decorative back X insert also available.

Features

Optional Decorative Back

Decorative back insert is optional.